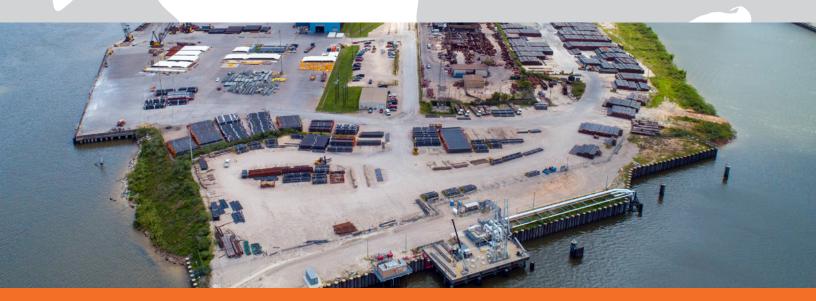

# Care Terminal HOUSTON, TEXAS

GULF STREAM

Care Terminal in the Port of Houston, provides terminal and stevedoring services. Care Terminal is a multipurpose, non-union labor facility on a 32 acre site located on the north side of the Houston ship channel, near the city of Channelview, Texas.

# TYPES OF CARGO

General Cargo
Steel Commodities
Wind, Containers
Project Cargo
Bulk
Vehicular
Aluminum
Construction and Mining