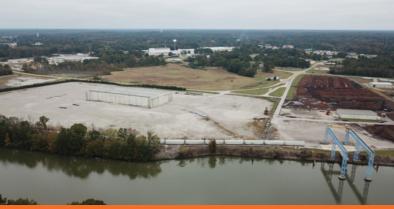

## **MISSISSIPPI**

The Itawamba terminal is centrally located between Memphis, TN and Birmingham, AL., and can reach destinations along the US Gulf Coast and into the US Midwest. The two berths, with both a capacity for 6-8 barges, can accommodate and move most projects by the Tennessee-Tombigbee Waterway system.

#### **EQUIPMENT**

1 crane (capacities up to 60MT)

Crapa coll (250 to localing com

Forklifts /sanssition up to 45 000 lbs

Lifting Gear

Conveyors

Loaders

Additional items from our fleet