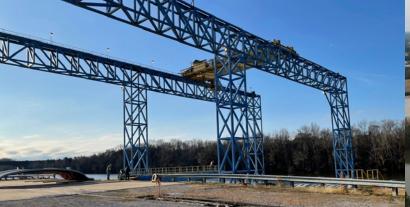

## **MISSISSIPPI**

The Itawamba terminal is centrally located between Memphis, TN and Birmingham, AL., and can reach destinations along the US Gulf Coast and into the US Midwest. The two berths, with both a capacity for 6-8 barges, can accommodate and move most projects by the Tennessee-Tombigbee Waterway system.

#### **EQUIPMENT**

1 crane (capacities up to 60MT)

Crapa coll (250 to localing com

Forklifts /sanssition up to 45 000 lbs

Lifting Gear

Conveyors

Loaders

Additional items from our fleet