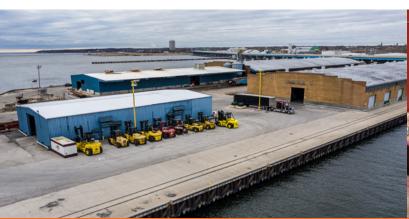

# Milwaukee WISCONSIN

Our terminal in Milwaukee is connected to Interstate Highway 94, 90, 43 and Us Route 41, with excellent access to rail service provided by CP and Union Pacific Railroad. With over 205,000 sq ft of warehouse space and 14 acres of open storage, this location is perfectly positioned to service the Chicago, Milwaukee and Minneapolis areas.