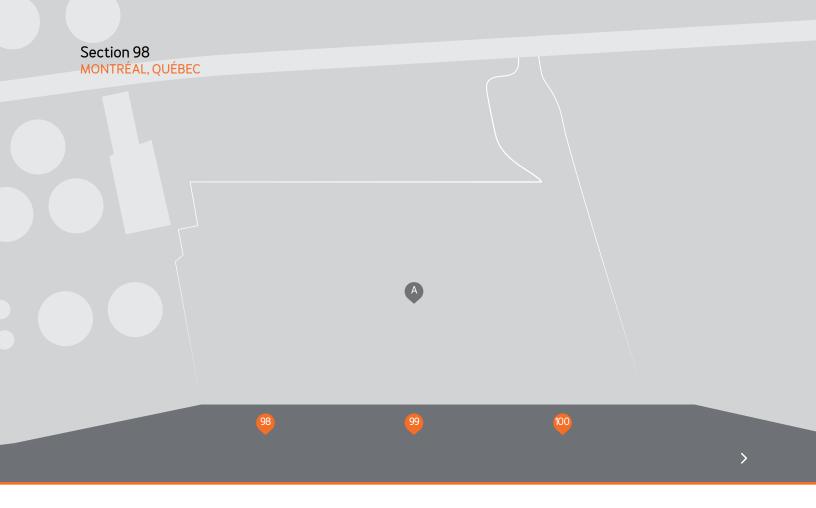

# Section 98 MONTRÉAL, QUÉBEC

Logistec's terminals in the Section 98 area of the Port of Montréal are equipped to manage large quantities of bulk products, including road salt and gypsum. This location also provides ample laydown area for out-of-gauge project cargo, within minutes of our off-dock facilities at MtlLINK.

| Pier      | ier Berthage        |                   | Storage                                          | Notes                                                                                                    |
|-----------|---------------------|-------------------|--------------------------------------------------|----------------------------------------------------------------------------------------------------------|
|           | LENGTH              | DEPTH             | OUTDOOR                                          |                                                                                                          |
| 98-99     | 249.5 m<br>818.5 ft | 10.7 m<br>35.1 ft |                                                  | Two certified truck scales at entrance<br>Lighting and drainage in compliance with<br>industry standards |
| 100       | 190 m<br>623 ft     | 9.1 m<br>29.8 ft  |                                                  |                                                                                                          |
| Open Area |                     |                   | 40,133 m <sup>2</sup><br>431,988 ft <sup>2</sup> |                                                                                                          |