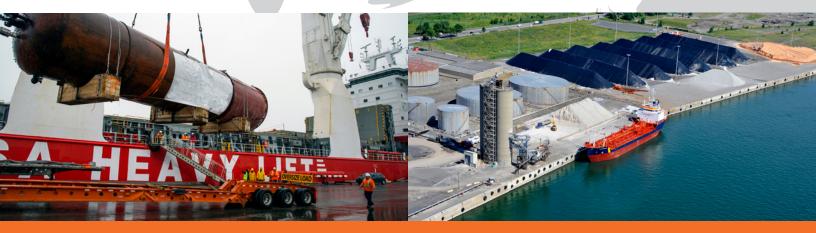

# Section 98 MONTRÉAL, QUÉBEC

Logistec's terminals in the Section 98 area of the Port of Montréal are equipped to manage large quantities of bulk products, including road salt and gypsum. This location also provides ample laydown area for out-of-gauge project cargo, within minutes of our off-dock facilities at MtlLINK.

#### SERVICES OFFERED

Stevedoring
Outdoor storage

#### TYPES OF CARGO

Bulk Break-bulk Project cargo Heavy lift Out-of-gauge