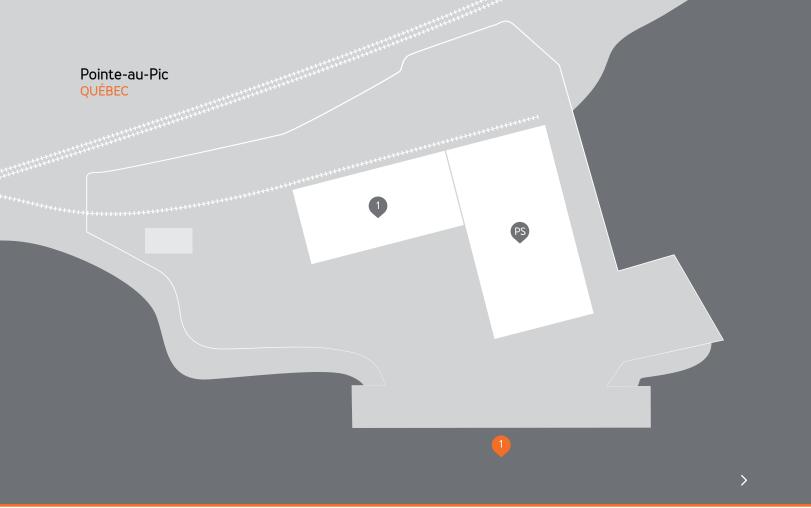

**INLAND CONNECTIONS** 

Rail access onsite via Québec Railway Corporation

| Pier           | Berthage          |                  | Storage                                        |                                                  |
|----------------|-------------------|------------------|------------------------------------------------|--------------------------------------------------|
|                | LENGTH            | DEPTH            | INDOOR                                         | OUTDOOR                                          |
| 1              | 120 m<br>393.7 ft | 7.6 m<br>24.9 ft | 1,935 m²<br>20,828 ft²                         | 12,000 m <sup>2</sup><br>129,167 ft <sup>2</sup> |
| Partner's Shed |                   |                  | 3,240 m <sup>2</sup><br>34,875 ft <sup>2</sup> |                                                  |