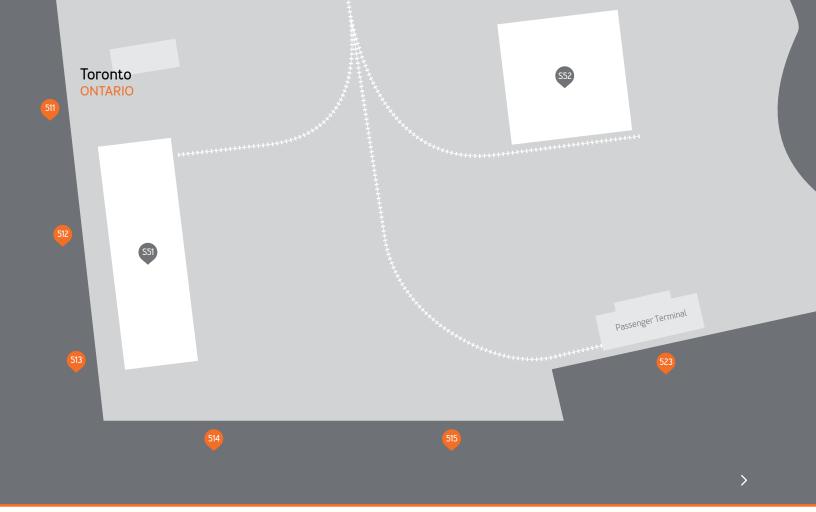

# Toronto ONTARIO

We offer a full range of cargo handling and storage services for containerized goods, project cargo, and break-bulk commodities within minutes of downtown Toronto. Since 1973, the port has been a gateway for steel and lumber heading into some of Canada's largest end markets.

#### **INLAND CONNECTIONS**

Access to CN rail tracks

Close proximity to Highway 401

CONTACT US

LOGISTEC STEVEDORING (ONTARIO) INC. 8 Unwin Avenue Toronto, Ontario M5A 1A1

| Pier    | Berthage  |         | Storage                 |                         |
|---------|-----------|---------|-------------------------|-------------------------|
|         | LENGTH    | DEPTH   | INDOOR                  | OUTDOOR                 |
| 511-515 | 600 m     | 8.2 m   | 11,650 m <sup>2</sup>   | 50,632 m <sup>2</sup>   |
|         | 1968.5 ft | 26.9 ft | 125,400 ft <sup>2</sup> | 544,998 ft <sup>2</sup> |
| 523     | 213 m     | 8.2 m   | 8,171 m²                | 52,774 m²               |
|         | 698.8 ft  | 26.9 ft | 87,952 ft²              | 568,054 ft²             |